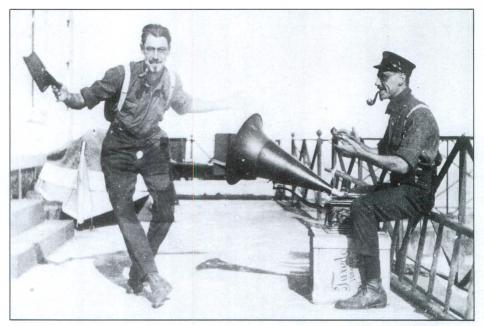

Above—Keeper W. T. Laurence has some fun with his camera on the front deck of Tillamook Rock. He has captured himself with a double exposure, applauding himself doing a jig . . . things were sometimes slow at Terrible Tilly. Oregon Historical Society photo.