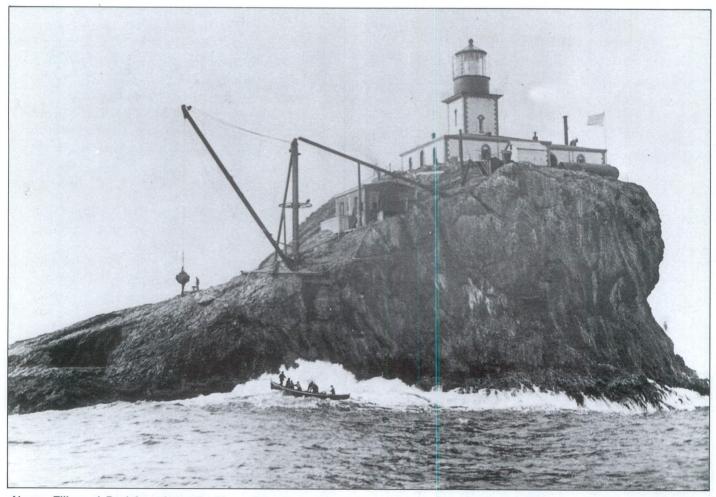

At the same time, a wooden storehouse for the supplies was erected.

Second in importance only to shelter was the arrangement for some better procedure for transferring personnel and provisions from boat to rock. Ultimately, a large derrick would be used, but until such time as it could be rigged up, a stout line was stretched from the mast of the lighthouse tender and secured to the rock. Then, by means of a pulley arrangement, provisions could be pulled ashore in a cart and personnel could ride the intervening distance in a "breeches buoy." In theory, the breeches buoy idea was good; in practice, it often proved faulty for, in heaving seas, there was no way to keep the line taut, with the result that the man in the breeches buoy might find himself yanked unceremoniously through the frigid sea water completely submerged for much of the ride, then jerked high in the air to complete the journey. No matter what its drawbacks, all agreed that this arrangement was infinitely superior to leaping ashore from a wildly undulating surf-boat.

Above—It's a rare day when the seas are calm enough to enable the lighthouse tender to maneuver under the hook. The ship is possibly the *Madrono* or *Manzanita*. Oregon Historical Society Photograph

ess than two years after closure, Tillamook Rock was put in the hands of the General Services Administration for disposal. During those two years, a group called the Save The Tillamook Light Association attempted to engender interest in maintaining the beacon, but attempts to raise sufficient money failed, and the Federal government offered the rock and lighthouse to the State of Oregon. After considering the proposal, Oregon turned down the offer on the grounds that it would not be able to maintain the property adequately. When the GSA resumed ownership, they immediately put the rock and lighthouse on the auction block.

From the mainland, the lighthouse looks about the same today as it has for the last twoscore years. About the only noticeable difference now is that the

Above—"One hand for the luggage and one hand for the hat" as a keeper returns to Terrible Tilly from shore leave. Oregon Historical Society photograph. Below—The Lighthouse Tender Sequoia stands off Tillamook rock as her pulling boat maneuvers under the hook. Columbia Maritime Museum Photograph.