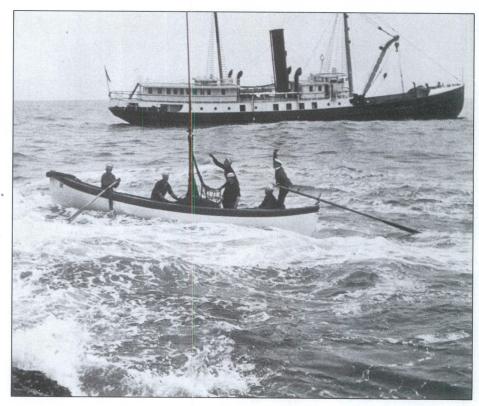

At the same time, a wooden storehouse for the supplies was erected.

Second in importance only to shelter was the arrangement for some better procedure for transferring personnel and provisions from boat to rock. Ultimately, a large derrick would be used, but until such time as it could be rigged up, a stout line was stretched from the mast of the lighthouse tender and secured to the rock. Then, by means of a pulley arrangement, provisions could be pulled ashore in a cart and personnel could ride the intervening distance in a "breeches buoy." In theory, the breeches buoy idea was good; in practice, it often proved faulty for, in heaving seas, there was no way to keep the line taut, with the result that the man in the breeches buoy might find himself yanked unceremoniously through the frigid sea water completely submerged for much of the ride, then jerked high in the air to complete the journey. No matter what its drawbacks, all agreed that this arrangement was infinitely superior to leaping ashore from a wildly undulating surf-boat.

From the mainland, the lighthouse looks about the same today as it has for the last twoscore years. About the only noticeable difference now is that the

Above—"One hand for the luggage and one hand for the hat" as a keeper returns to Terrible Tilly from shore leave. Oregon Historical Society photograph. Below—The Lighthouse Tender Sequoia stands off Tillamook rock as her pulling boat maneuvers under the hook. Columbia Maritime Museum Photograph.