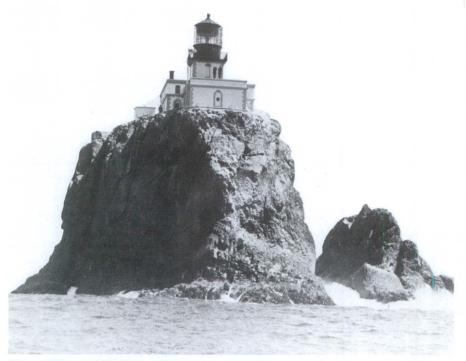

"Terrible Tilly," as it came to be known by seamen throughout the world, perches on a basaltic fist of rock barely an acre in area, protruding from the sea 1.2 miles off Tillamook Head on the Oregon coast between Seaside and Cannon Beach, twenty miles south of the entrance to the Columbia River. The water on the west, north and east sides of the rock is from 25 to 40 fathoms deep, but shoals to 16 and 18 fathoms on the south side over a limited area. The sides of the rock are so steep that it is reported by the lighthouse keepers that whales are frequently seen rubbing their barnacles off against the rock. Before operations were commenced here, the rock was the resort of thousands of sea lions. Some of the roughest water in the world is encountered on the Columbia bar at the point where the waters of the Columbia River meet the ocean flood tide. According to Jim Gibbs, author of Pacific Graveyard of Ships, the "number of vessels which have sustained damage or been lost on the bar . . . would likely exceed 2000, with more than 1500 lives claimed."

These words, perhaps better than any others, express the feelings of those who have come in contact with Tillamook Rock Light Station.

lbs.

Above—Tillamook Rock from the west on a rare calm day. Right—Tillamook Lighthouse from the East Southeast with boom extended and holding the personnel "crate." Note the boom house. Oregon Historical Society photographs.