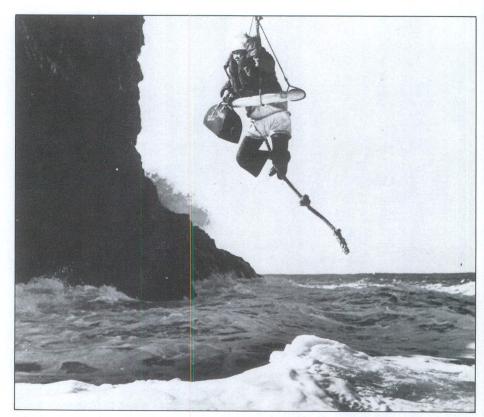

At the same time, a wooden storehouse for the supplies was erected.

Second in importance only to shelter was the arrangement for some better procedure for transferring personnel and provisions from boat to rock. Ultimately, a large derrick would be used, but until such time as it could be rigged up, a stout line was stretched from the mast of the lighthouse tender and secured to the rock. Then, by means of a pulley arrangement, provisions could be pulled ashore in a cart and personnel could ride the intervening distance in a "breeches buoy." In theory, the breeches buoy idea was good; in practice, it often proved faulty for, in heaving seas, there was no way to keep the line taut, with the result that the man in the breeches buoy might find himself yanked unceremoniously through the frigid sea water completely submerged for much of the ride, then jerked high in the air to complete the journey. No matter what its drawbacks, all agreed that this arrangement was infinitely superior to leaping ashore from a wildly undulating surf-boat.

From the mainland, the lighthouse looks about the same today as it has for the last twoscore years. About the only noticeable difference now is that the

Above—"One hand for the luggage and one hand for the hat" as a keeper returns to Terrible Tilly from shore leave. Oregon Historical Society photograph. Below—The Lighthouse Tender Sequoia stands off Tillamook rock as her pulling boat maneuvers under the hook. Columbia Maritime Museum Photograph.