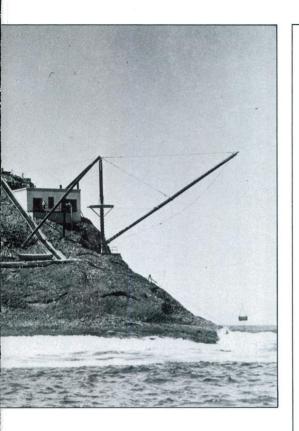

At the same time, a wooden storehouse for the supplies was erected.

Second in importance only to shelter was the arrangement for some better procedure for transferring personnel and provisions from boat to rock. Ultimately, a large derrick would be used, but until such time as it could be rigged up, a stout line was stretched from the mast of the lighthouse tender and secured to the rock. Then, by means of a pulley arrangement, provisions could be pulled ashore in a cart and personnel could ride the intervening distance in a "breeches buoy." In theory, the breeches buoy idea was good; in practice, it often proved faulty for, in heaving seas, there was no way to keep the line taut, with the result that the man in the breeches buoy might find himself yanked unceremoniously through the frigid sea water completely submerged for much of the ride, then jerked high in the air to complete the journey. No matter what its drawbacks, all agreed that this arrangement was infinitely superior to leaping ashore from a wildly undulating surf-boat.

allantyne's object was to build a working bench at the 90-foot level, to carry this around the crest and work inward toward the center. Progress was slow and dangerous. With no natural working areas on which to stand, the crew had to work from staging suspended from bolt attachments let into the crest of the rock. Many of the stagings were more than 100 feet above the ocean, and the men