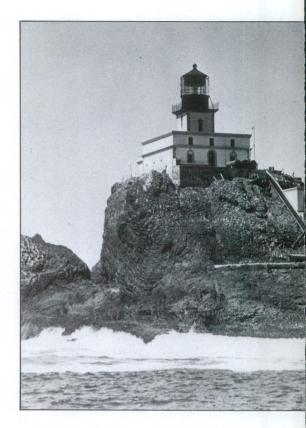

"Terrible Tilly," as it came to be known by seamen throughout the world, perches on a basaltic fist of rock barely an acre in area, protruding from the sea 1.2 miles off Tillamook Head on the Oregon coast between Seaside and Cannon Beach, twenty miles south of the entrance to the Columbia River. The water on the west, north and east sides of the rock is from 25 to 40 fathoms deep, but shoals to 16 and 18 fathoms on the south side over a limited area. The sides of the rock are so steep that it is reported by the lighthouse keepers that whales are frequently seen rubbing their barnacles off against the rock. Before operations were commenced here, the rock was the resort of thousands of sea lions. Some of the roughest water in the world is encountered on the Columbia bar at the point where the waters of the Columbia River meet the ocean flood tide. According to Jim Gibbs, author of Pacific Graveyard of Ships, the "number of vessels which have sustained damage or been lost on the bar . . . would likely exceed 2000, with more than 1500 lives claimed."

These words, perhaps better than any others, express the feelings of those who have come in contact with Tillamook Rock Light Station.

lbs.

Above—Tillamook Rock from the west on a rare calm day. Right—Tillamook Lighthouse from the East Southeast with boom extended and holding the personnel "crate." Note the boom house. Oregon Historical Society photographs.