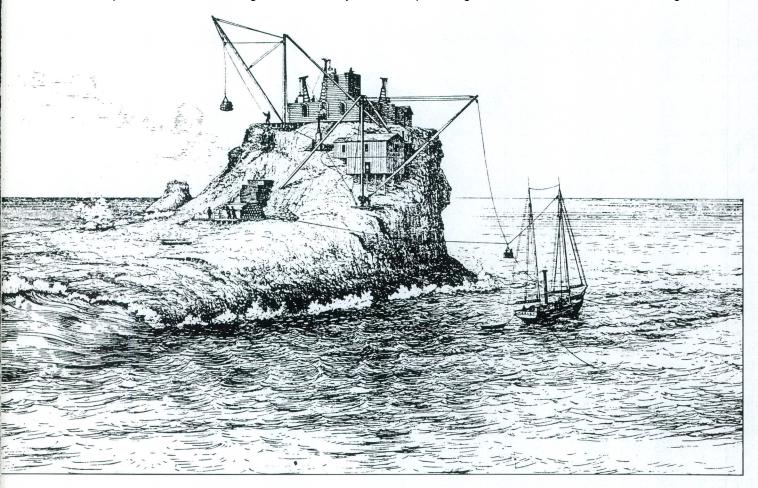

At the same time, a wooden storehouse for the supplies was erected.

Second in importance only to shelter was the arrangement for some better procedure for transferring personnel and provisions from boat to rock. Ultimately, a large derrick would be used, but until such time as it could be rigged up, a stout line was stretched from the mast of the lighthouse tender and secured to the rock. Then, by means of a pulley arrangement, provisions could be pulled ashore in a cart and personnel could ride the intervening distance in a "breeches buoy." In theory, the breeches buoy idea was good; in practice, it often proved faulty for, in heaving seas, there was no way to keep the line taut, with the result that the man in the breeches buoy might find himself yanked unceremoniously through the frigid sea water completely submerged for much of the ride, then jerked high in the air to complete the journey. No matter what its drawbacks, all agreed that this arrangement was infinitely superior to leaping ashore from a wildly undulating surf-boat.

Above—It's a rare day when the seas are calm enough to enable the lighthouse tender to maneuver under the hook. The ship is possibly the *Madrono* or *Manzanita*. Oregon Historical Society Photograph

ess than two years after closure, Tillamook Rock was put in the hands of the General Services Administration for disposal. During those two years, a group called the Save The Tillamook Light Association attempted to engender interest in maintaining the beacon, but attempts to raise sufficient money failed, and the Federal government offered the rock and lighthouse to the State of Oregon. After considering the proposal, Oregon turned down the offer on the grounds that it would not be able to maintain the property adequately. When the GSA resumed ownership, they immediately put the rock and lighthouse on the auction block.

These words, perhaps better than any others, express the feelings of those who have come in contact with Tillamook Rock Light Station.

lbs.

Above—Tillamook Rock from the west on a rare calm day. Right—Tillamook Lighthouse from the East Southeast with boom extended and holding the personnel "crate." Note the boom house. Oregon Historical Society photographs.