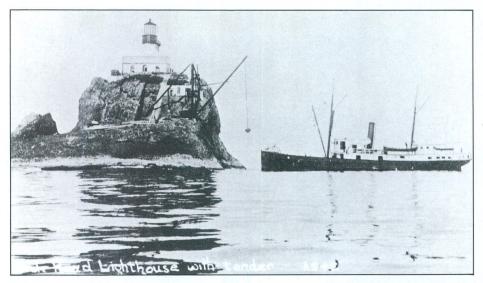

Above—It's a rare day when the seas are calm enough to enable the lighthouse tender to maneuver under the hook. The ship is possibly the *Madrono* or *Manzanita*. Oregon Historical Society Photograph

ess than two years after closure, Tillamook Rock was put in the hands of the General Services Administration for disposal. During those two years, a group called the Save The Tillamook Light Association attempted to engender interest in maintaining the beacon, but attempts to raise sufficient money failed, and the Federal government offered the rock and lighthouse to the State of Oregon. After considering the proposal, Oregon turned down the offer on the grounds that it would not be able to maintain the property adequately. When the GSA resumed ownership, they immediately put the rock and lighthouse on the auction block.