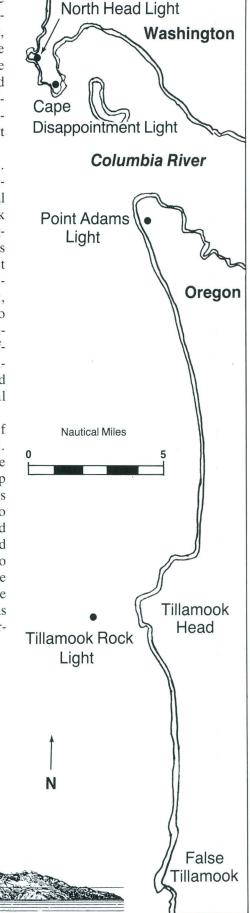

"Terrible Tilly," as it came to be known by seamen throughout the world, perches on a basaltic fist of rock barely an acre in area, protruding from the sea 1.2 miles off Tillamook Head on the Oregon coast between Seaside and Cannon Beach, twenty miles south of the entrance to the Columbia River. The water on the west, north and east sides of the rock is from 25 to 40 fathoms deep, but shoals to 16 and 18 fathoms on the south side over a limited area. The sides of the rock are so steep that it is reported by the lighthouse keepers that whales are frequently seen rubbing their barnacles off against the rock. Before operations were commenced here, the rock was the resort of thousands of sea lions. Some of the roughest water in the world is encountered on the Columbia bar at the point where the waters of the Columbia River meet the ocean flood tide. According to Jim Gibbs, author of Pacific Graveyard of Ships, the "number of vessels which have sustained damage or been lost on the bar . . . would likely exceed 2000, with more than 1500 lives claimed."

t was at first proposed to locate the lighthouse on the summit of Tillamook Head and, on June 20, 1878, the Oregon congress appropriated the sum of fifty thousand dollars for the project. However, two things militated against the location: the cost of building and maintaining a road to the 1000-foot summit, and the almost constant fog and cloud cover at that level.

Assigned to the project, Major G. I. Gillespie of the Army Corps of Engineers, suggested that the only logical place for a lighthouse was Tillamook Rock. There was opposition to this suggestion, however. Up to that time, as far as was known, no one had ever set foot on the place. But, as ships continued to founder and lives were lost, there seemed to be no alternative to following Gillespie's suggestion. Eventually the U.S. Lighthouse Board officially sanctioned the plan. Meanwhile, two more appropriations had been approved for an additional \$75,000.