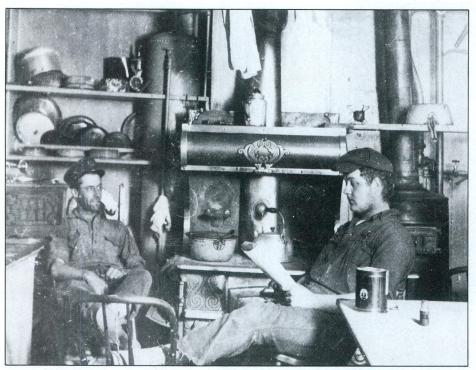

Above—Keeper W. T. Laurence (left) and another (unknown) keeper share some time in the kitchen at Tillamook Rock. Not exactly the 'spit and polish' image of a lighthouse kitchen that we often envision. But then, perhaps the Inspector isn't expected for a few months. Oregon Historical Society photograph.