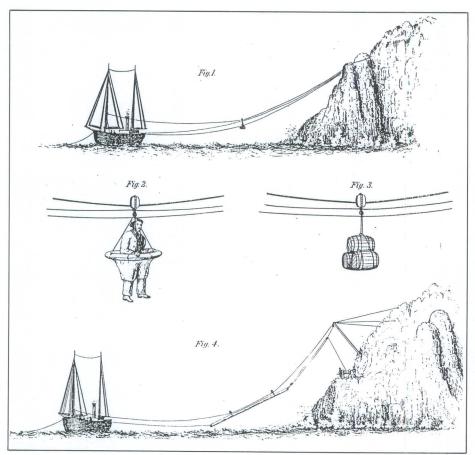

At the same time, a wooden storehouse for the supplies was erected.

Second in importance only to shelter was the arrangement for some better procedure for transferring personnel and provisions from boat to rock. Ultimately, a large derrick would be used, but until such time as it could be rigged up, a stout line was stretched from the mast of the lighthouse tender and secured to the rock. Then, by means of a pulley arrangement, provisions could be pulled ashore in a cart and personnel could ride the intervening distance in a "breeches buoy." In theory, the breeches buoy idea was good; in practice, it often proved faulty for, in heaving seas, there was no way to keep the line taut, with the result that the man in the breeches buoy might find himself yanked unceremoniously through the frigid sea water completely submerged for much of the ride, then jerked high in the air to complete the journey. No matter what its drawbacks, all agreed that this arrangement was infinitely superior to leaping ashore from a wildly undulating surf-boat.